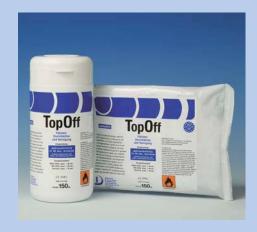

# Top Off wipes

alcoholic, aldehyde free

Medical product of the class IIa, CE 0481 Article number 90200 (150 wipes box), 90201 (150 refill-package)

# Available sizes:

- 150 wipes box
- 150 wipes re-fill-package