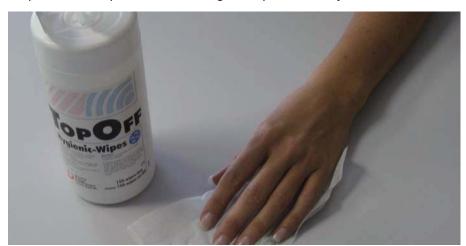

# Top Off wipes

alcoholic, aldehyde free

Medical product of the class IIa, CE 0481 Article number 90200 (150 wipes box), 90201 (150 refill-package)

### Type of product:

Hygienic ready-to-use wipes (soaked with SPRAY OFF N) for the cleaning and disinfection of all alcohol resistant surfaces and equipments, also in the proximity of patients. They are very economical due to the use of re-fill-boxes. The wipes are lint-free, not sticky, do not dry up and leave no visible residue. They are perfect for small surfaces and small equipments.

The unfolded size of each wipe is 13,5 x 20 cm.

**Note:** Be careful with materials which are sensitive to alcohols and with alcoholdissoluble paint coats and varnishes.

**Storage conditions:** do not allow temperatures below **0 °C** or above **30 °C**; do the product not expose to direct sunlight; keep the store dry